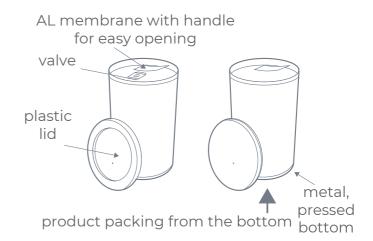

first of all customers satisfaction.

Standard cardboard TUBES. Also available as an option with a valve. The packages are made of cardboard glued with a thickness of ~ 1.1 mm. The interior is lined with aluminum foil. The tubes are equipped with an aluminum membrane with a handle for easy opening. Sold complete with a plastic lid and a metal bottom for self-assembly.

| Name     |                                                     | diameter (mm) | ~73  | ~99  |
|----------|-----------------------------------------------------|---------------|------|------|
| Material |                                                     | height (mm)   | ~120 | ~160 |
| TUBES    | WHITE<br>(with white lid<br>and a metal bottom)     |               | ٠    | •    |
|          |                                                     | valve         | ٠    | •    |
|          | ECO<br>(with white lid<br>and a metal bottom)       |               | •    | •    |
|          |                                                     | valve         | •    | •    |
|          | BLACK MAT<br>(with black cap<br>and a metal bottom) |               | •    | •    |
|          |                                                     | valve         | •    | •    |