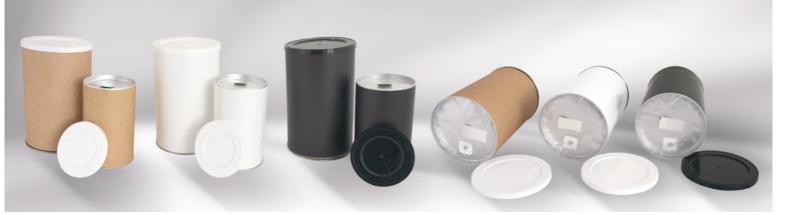

## first of all customers satisfaction

We produce CANS / TUBES according to individual customer requirements. The packages are made of cardboard glued with a thickness of ~ 1.1 mm. The inside of the tubes can be lined with paper, polyethylene foil or aluminum foil. The aluminum foil layer provides excellent barrier properties of the packaging, maintains the aroma and ensures a long shelf life. Tubes can be equipped with an aluminum membrane that provides protection against accidental opening.CANS / TUBES are closed from the top with a lid made of plastic or metal, depending on the customer's needs. From the bottom, they are closed with a press-in bottom or a bottom designed for wrapping on a machine. We make prints on CANS / TUBES up to 8 colors.