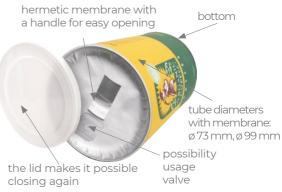

first of all customers satisfaction.

Standard cardboard TUBES. Also available as an option with a valve. The packages are made of cardboard glued with a thickness of ~ 1.1 mm. The interior is lined with aluminum foil. The tubes are equipped with an aluminum membrane with a handle for easy opening. Sold complete with a plastic lid and a metal bottom for self-assembly.

| Name     |                                                     | diameter (mm) | ~73  | ~99  |
|----------|-----------------------------------------------------|---------------|------|------|
| Material |                                                     | height (mm)   | ~120 | ~160 |
| TUBES    | WHITE<br>(with white lid<br>and a metal bottom)     |               | ٠    | •    |
|          |                                                     | valve         | ٠    | •    |
|          | ECO<br>(with white lid<br>and a metal bottom)       |               | •    | •    |
|          |                                                     | valve         | •    | •    |
|          | BLACK MAT<br>(with black cap<br>and a metal bottom) |               | •    | •    |
|          |                                                     | valve         | •    | •    |