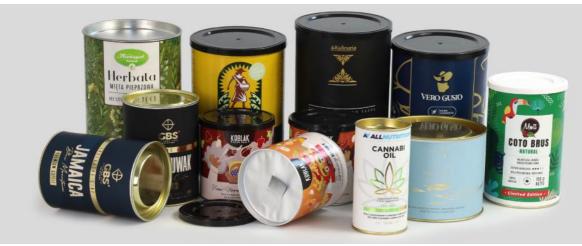

## first of all customers satisfaction

We produce CANS / TUBES according to individual customer requirements. The packages are made of cardboard glued with a thickness of ~ 1.1 mm. The inside of the tubes can be lined with paper, polyethylene foil or aluminum foil. The aluminum foil layer provides excellent barrier properties of the packaging, maintains the aroma and ensures a long shelf life. Tubes can be equipped with an aluminum membrane that provides protection against accidental opening.CANS / TUBES are closed from the top with a lid made of plastic or metal, depending on the customer's needs. From the bottom, they are closed with a press-in bottom or a bottom designed for wrapping on a machine. We make prints on CANS / TUBES up to 8 colors.

## **Types of closures VOPTIONS: Printing refinements: Plastic closing** Metal closing matte / glossy foil / soft Polyethylene lids (put on Metal lids (put on or pressed) and bottoms. touch / imitation or pressed) and bottom (pressed). Available in colors: 📕 - gold 📕 - silver Available in colors: 💛 📕 📕 🗖 📕 🔲 🗮 suede (flock) Lids available in options: - "piggy bank" hole hot-stamping - transparent lid with a handle for easy opening Lids available in options: with laser engraving metallization - with a dispenser for loose products with an embossed logo - with a handle for easy opening stamping "piggy bank" hole prints inside the tubes Internal diameter of the tubes (mm) Bottoms available in options pressed 28, 40, 45, 50, 60, 70, 73, 74, 80, 82, 85, 92, 99, 103, 120 Push-in bottoms available in options: - standard Standard tube heights (mm) - deeper 30÷1000 - intended for wrapping Tube heights with made on the machine. metal closure (mm) 40÷500