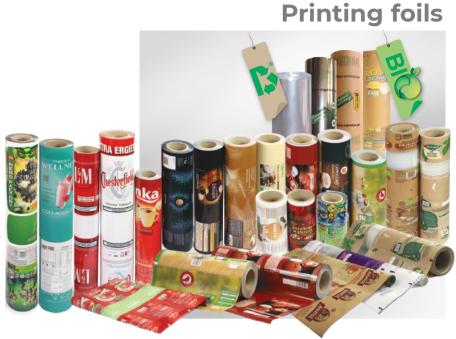

### first of all customers satisfaction

We offer printing of labels and packaging on mono and multilayer foils in flexographic, rotogravure, as well digital printing technology.

We are distinguished by professional advice and support in the field of the proper selection of the packaging structure and adapting the print to the requirements of packaging machines.

- flexographic printing up to 10 colors
- rotogravure printing up to 9 colors
- digital print CMYK + white
- cold seal (used for packing heat sensitive type products
- bars, ice cream ...
- use of matt varnishes,
- "paper touch" varnish gives the foil
- tactile sensation, similar to
- paper
- production of laminates for pasteurization and sterilization
- laser cutting, perforation of laminates
- production of ready-made bags

#### **Monofolies** - surface print

BOPP polypropylene foils (transparent, pearly white, white, transparent with a matte surface, metalized)

> LDPE polyethylene foils - transparent, white

Polyethylene coated paper