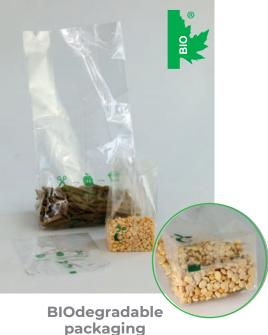

### **Doypack WINDOW ROUND**

- + notch + zipper
- + laser cut
- + rounded corners
- various shapes

Hot stamping, embossing roll-to-roll

Recyclable packaging, monofilms and laminates OPP, PE, OPE mat/PE EVOH + antistatic high barrier, sealing flexo or digital printing