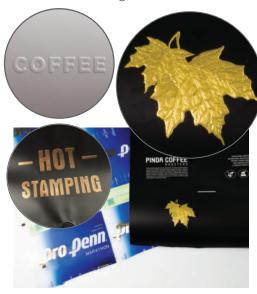

### **Doypack WINDOW ROUND**

- + notch + zipper
- + laser cut
- + rounded corners
- various shapes

Hot stamping, embossing roll-to-roll

Recyclable packaging, monofilms and laminates OPP, PE, OPE mat/PE EVOH + antistatic high barrier, sealing flexo or digital printing