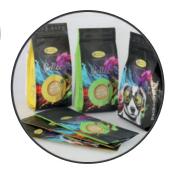

### **Doypack WINDOW ROUND**

- + notch + zipper
- + laser cut
- + rounded corners
- various shapes

Hot stamping, embossing roll-to-roll

Recyclable packaging, monofilms and laminates OPP, PE, OPE mat/PE EVOH + antistatic high barrier, sealing flexo or digital printing