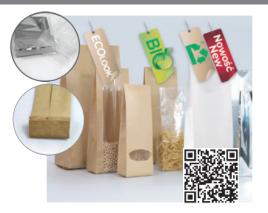

### Packaging&Machines

**BOTTOM STAND UP BAGS** - rectangular bottom

**BAGS BOTTOM WINDOW** 

**Digital printing** on already made pouches

### **Doypack WINDOW ROUND**

- + notch + zipper
- + laser cut
- + rounded corners
- various shapes

Hot stamping, embossing roll-to-roll

Recyclable packaging, monofilms and laminates OPP, PE, OPE mat/PE EVOH + antistatic high barrier, sealing flexo or digital printing

#### STABILO ZIP PRO

- + zipper
- + laser cut
  - + valve

Packaging opened from the bottom!

- digital printing