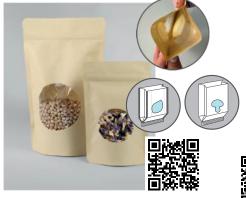

### **Doypack WINDOW ROUND**

- + notch + zipper
- + laser cut
- + rounded corners
- various shapes

Hot stamping, embossing roll-to-roll

Recyclable packaging, monofilms and laminates OPP, PE, OPE mat/PE EVOH + antistatic high barrier, sealing flexo or digital printing