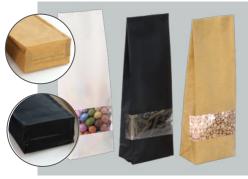

### Packaging&Machines

**BOTTOM STAND UP BAGS** - rectangular bottom

**BAGS BOTTOM WINDOW** 

**Digital printing** on already made pouches

### **Doypack WINDOW ROUND**

- + notch + zipper
- + laser cut
- + rounded corners
- various shapes

Hot stamping, embossing roll-to-roll

Recyclable packaging, monofilms and laminates OPP, PE, OPE mat/PE EVOH + antistatic high barrier, sealing flexo or digital printing