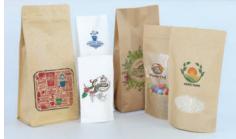

### Packaging&Machines

**BOTTOM STAND UP BAGS** - rectangular bottom

**BAGS BOTTOM WINDOW** 

**Digital printing** on already made pouches

### **Doypack WINDOW ROUND**

- + notch + zipper
- + laser cut
- + rounded corners
- various shapes

Hot stamping, embossing roll-to-roll

Recyclable packaging, monofilms and laminates OPP, PE, OPE mat/PE EVOH + antistatic high barrier, sealing flexo or digital printing

#### STABILO ZIP PRO

- + zipper
- + laser cut
  - + valve

Packaging opened from the bottom!

- digital printing