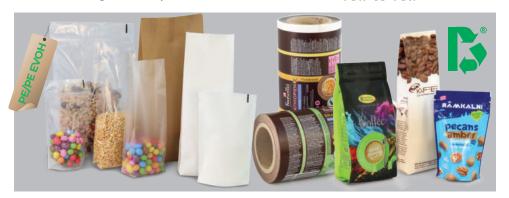

### Packaging&Machines

**BOTTOM STAND UP BAGS** - rectangular bottom

**BAGS BOTTOM WINDOW** 

**Digital printing** on already made pouches

### **Doypack WINDOW ROUND**

- + notch + zipper
- + laser cut
- + rounded corners
- various shapes

Hot stamping, embossing roll-to-roll

Recyclable packaging, monofilms and laminates OPP, PE, OPE mat/PE EVOH + antistatic high barrier, sealing flexo or digital printing

#### STABILO ZIP PRO

- + zipper
- + laser cut
  - + valve

Packaging opened from the bottom!

- digital printing