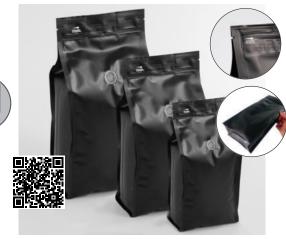

### Packaging&Machines

**BOTTOM STAND UP BAGS** - rectangular bottom

**BAGS BOTTOM WINDOW** 

**Digital printing** on already made pouches