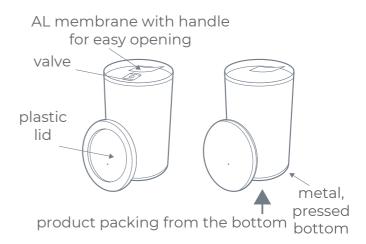

## first of all customers satisfaction

Standard cardboard TUBES. Also available as an option with a valve. The packages are made of cardboard glued with a thickness of ~ 1.1 mm. The interior is lined with aluminum foil. The tubes are equipped with an aluminum membrane with a handle for easy opening. Sold complete with a plastic lid and a metal bottom for self-assembly.