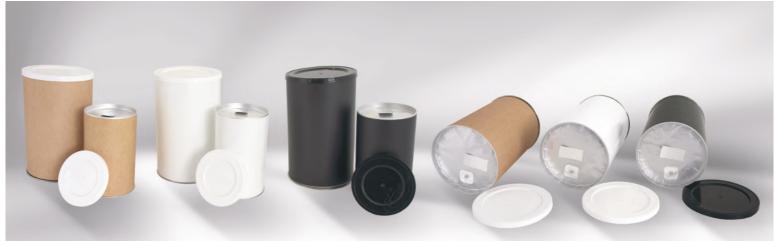

## first of all customers satisfaction

Standard cardboard TUBES. Also available as an option with a valve. The packages are made of cardboard glued with a thickness of ~ 1.1 mm. The interior is lined with aluminum foil. The tubes are equipped with an aluminum membrane with a handle for easy opening. Sold complete with a plastic lid and a metal bottom for self-assembly.

### **Standard TUBES**

| Name     |                                                     | diameter (mm) | ~73  | ~99  |
|----------|-----------------------------------------------------|---------------|------|------|
| Material |                                                     | height (mm)   | ~120 | ~160 |
| TUBES    | WHITE<br>(with white lid<br>and a metal bottom)     |               | •    | •    |
|          |                                                     | valve         | •    | •    |
|          | ECO<br>(with white lid<br>and a metal bottom)       |               | •    | •    |
|          |                                                     | valve         | •    | •    |
|          | BLACK MAT<br>(with black cap<br>and a metal bottom) |               | •    | •    |
|          |                                                     | valve         | •    | •    |