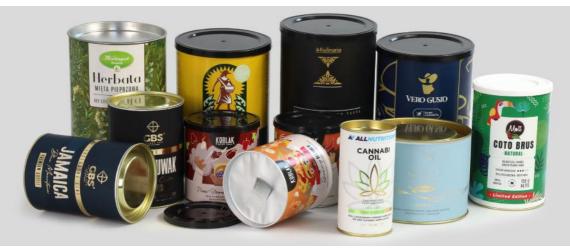

## first of all customers satisfaction

We produce CANS / TUBES according to individual customer requirements. The packages are made of cardboard glued with a thickness of ~ 1.1 mm. The inside of the tubes can be lined with paper, polyethylene foil or aluminum foil. The aluminum foil layer provides excellent barrier properties of the packaging, maintains the aroma and ensures a long shelf life. Tubes can be equipped with an aluminum membrane that provides protection against accidental opening.CANS / TUBES are closed from the top with a lid made of plastic or metal, depending on the customer's needs. From the bottom, they are closed with a press-in bottom or a bottom designed for wrapping on a machine. We make prints on CANS / TUBES up to 8 colors.

# CANS / TUBES with imprint

### **Types of closures** Plastic closing Metal closing Polyethylene lids (put on Metal lids (put on or pressed) and bottoms. or pressed) and bottom (pressed). Available in colors: - gold - silver Available in colors: 📉 📕 🗷 🗰 🗖 🗖 🗖 Lids available in options: - "piggy bank" hole - transparent lid with a handle for easy opening Lids available in options: - with laser engraving - with a dispenser for loose products - with an embossed logo - with a handle for easy opening "piggy bank" hole Bottoms available in options pressed Push-in bottoms available in options: - deeper - intended for wrapping on the machine.