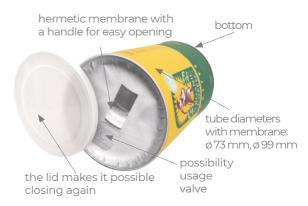

## first of all customers satisfaction

Standard cardboard TUBES. Also available as an option with a valve. The packages are made of cardboard glued with a thickness of ~ 1.1 mm. The interior is lined with aluminum foil. The tubes are equipped with an aluminum membrane with a handle for easy opening. Sold complete with a plastic lid and a metal bottom for self-assembly.

### **Standard TUBES**

| Name     |                                                     | diameter (mm) | ~73  | ~99  |
|----------|-----------------------------------------------------|---------------|------|------|
| Material |                                                     | height (mm)   | ~120 | ~160 |
| TUBES    | WHITE<br>(with white lid<br>and a metal bottom)     |               | •    | •    |
|          |                                                     | valve         | •    | •    |
|          | ECO<br>(with white lid<br>and a metal bottom)       |               | •    | •    |
|          |                                                     | valve         | •    | •    |
|          | BLACK MAT<br>(with black cap<br>and a metal bottom) |               | •    | •    |
|          |                                                     | valve         | •    | •    |